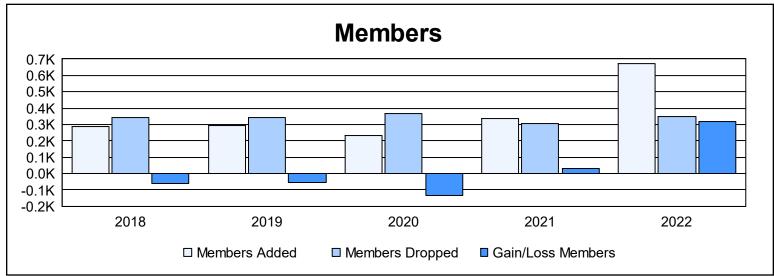

District LD 8 As of June 2022 Cumulative

| Year      | New<br>Clubs | Dropped<br>Clubs | Gain/<br>Loss<br>Clubs | New<br>Members | Charter<br>Members | Reinstate<br>Members | Transfer<br>Members | Total<br>Member<br>Added | Total<br>Members<br>Dropped | Gain/<br>Loss<br>Members |
|-----------|--------------|------------------|------------------------|----------------|--------------------|----------------------|---------------------|--------------------------|-----------------------------|--------------------------|
| 2017-2018 | 1            | 0                | 1                      | 246            | 26                 | 10                   | 3                   | 285                      | 345                         | -60                      |
| 2018-2019 | 1            | 0                | 1                      | 244            | 34                 | 7                    | 6                   | 291                      | 343                         | -52                      |
| 2019-2020 | 1            | 1                | 0                      | 177            | 28                 | 11                   | 18                  | 234                      | 366                         | -132                     |
| 2020-2021 | 6            | 3                | 3                      | 158            | 152                | 25                   | 1                   | 336                      | 307                         | 29                       |
| 2021-2022 | 7            | 1                | 6                      | 411            | 246                | 11                   | 2                   | 670                      | 351                         | 319                      |
| Average   | 3            | 1                | 2                      | 247            | 97                 | 13                   | 6                   | 363                      | 342                         | 21                       |