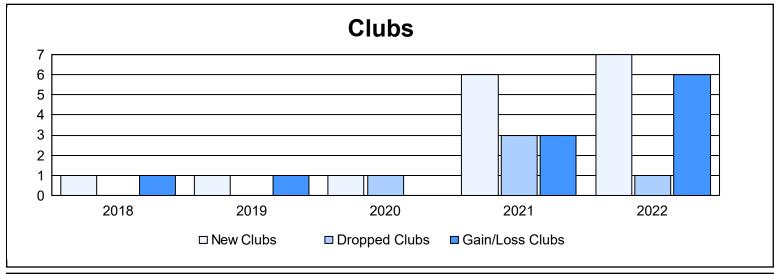

District LD 8 As of June 2022 Cumulative

| Year      | New<br>Clubs | Dropped<br>Clubs | Gain/<br>Loss<br>Clubs | New<br>Members | Charter<br>Members | Reinstate<br>Members | Transfer<br>Members | Total<br>Member<br>Added | Total<br>Members<br>Dropped | Gain/<br>Loss<br>Members |
|-----------|--------------|------------------|------------------------|----------------|--------------------|----------------------|---------------------|--------------------------|-----------------------------|--------------------------|
| 2017-2018 | 1            | 0                | 1                      | 246            | 26                 | 10                   | 3                   | 285                      | 345                         | -60                      |
| 2018-2019 | 1            | 0                | 1                      | 244            | 34                 | 7                    | 6                   | 291                      | 343                         | -52                      |
| 2019-2020 | 1            | 1                | 0                      | 177            | 28                 | 11                   | 18                  | 234                      | 366                         | -132                     |
| 2020-2021 | 6            | 3                | 3                      | 158            | 152                | 25                   | 1                   | 336                      | 307                         | 29                       |
| 2021-2022 | 7            | 1                | 6                      | 411            | 246                | 11                   | 2                   | 670                      | 351                         | 319                      |
| Average   | 3            | 1                | 2                      | 247            | 97                 | 13                   | 6                   | 363                      | 342                         | 21                       |